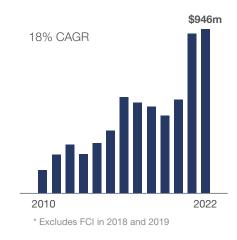

om our deep understanding of NAND characteristics, which enables us to design both unique, highly optimized configurable IC plus related firmware controller platforms and complete turnkey controller solutions. More NAND flash components, including current and up-coming generations of 3D flash produced by Kioxia, Micron, Samsung, SK Hynix and Solidigm, Western Digital and YMTC, are supported by Silicon Motion controllers than any other company. Our customers include NAND flash makers, module makers, hyperscalers and OEMs.

### **Quick Facts**

| Founded   | 1995                  |  |
|-----------|-----------------------|--|
| IPO       | 2005                  |  |
| NasdaqGS  | SIMO                  |  |
| Employees | 1,643 (2022 year-end) |  |

Sales Mix



#### **Revenue\***

Jason Tsai



#### We are the world's leading supplier of SSD controllers used in PCs and other client devices and leading merchant supplier of eMMC/UFS controllers used in smartphones and IoT devices.

We also leverage our controller expertise to supply customized small single-chip form factor SSDs for industrial, commercial and automotive applications.

We market our controllers under the "SMI" brand and "Ferri" for specialized single-chip SSDs and related modules.

We were founded in 1995 in San Jose, California and now operate from corporate offices in Hong Kong, Taiwan and the US.

## **Key Products**

- SSD controllers global leader
- eMMC & UFS controllers global merchant leader
- Customized specialty SSD solutions global leader

#### EPS\*



**Investor Contacts** 

| E-mail: IR@siliconmotion.