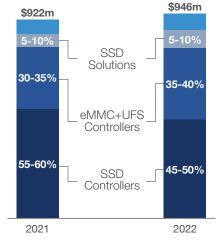

tellectual properties developed from our deep understanding of NAND characteristics, which enables us to design both unique, highly optimized configurable IC plus related firmware controller platforms and complete turnkey controller solutions. More NAND flash components, including current and up-coming generations of 3D flash produced by Kioxia, Micron, Samsung, SK Hynix and Solidigm, Western Digital and YMTC, are supported by Silicon Motion controllers than any other company. Our customers include NAND flash makers, module makers, hyperscalers and OEMs.

### **Quick Facts**

| Founded   | 1995                  |  |
|-----------|-----------------------|--|
| IPO       | 2005                  |  |
| NasdaqGS  | SIMO                  |  |
| Employees | 1,643 (2022 year-end) |  |

Sales Mix



#### **Revenue\***

Jason Tsai



#### We are the world's leading supplier of SSD controllers used in PCs and other client devices and leading merchant supplier of eMMC/UFS controllers used in smartphones and IoT devices.

We also leverage our controller expertise to supply customized small single-chip form factor SSDs for industrial, commercial and automotive applications.

We market our controllers under the "SMI" brand and "Ferri" for specialized single-chip SSDs and related modules.

We were founded in 1995 in San Jose, California and now operate from corporate offices in Hong Kong, Taiwan and the US.

## **Key Products**

- SSD controllers global leader
- eMMC & UFS controllers global merchant leader
- Customized specialty SSD solutions global leader

#### EPS\*



**Investor Contac