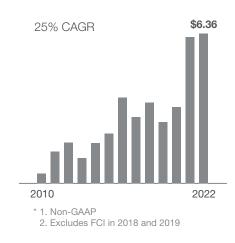

) |  |

Sales Mix



#### **Revenue\***

Jason Tsai



#### We are the world's leading supplier of SSD controllers used in PCs and other client devices and leading merchant supplier of eMMC/UFS controllers used in smartphones and IoT devices.

We also leverage our controller expertise to supply customized small single-chip form factor SSDs for industrial, commercial and automotive applications.

We market our controllers under the "SMI" brand and "Ferri" for specialized single-chip SSDs and related modules.

We were founded in 1995 in San Jose, California and now operate from corporate offices in Hong Kong, Taiwan and the US.

## **Key Products**

- SSD controllers global leader
- eMMC & UFS controllers global merchant leader
- Customized specialty SSD solutions global leader

#### EPS\*



**Investor Contacts** 

| E-mail: IR@siliconmotion.com | E-mail: IR@silico |
|------------------------------|-------------------|

onmotion.com

Selina Hsieh





### Earnings per ADS\*



# **Analyst Coverage**

| Firm                              | Analyst           |
|-----------------------------------|-------------------|
| B. Riley Securities               | Craig A. Ellis    |
| Bank of America Merrill Lynch     | Simon Dong-je Woo |
| Craig-Hallum Capital Group LLC    | Anthony J. Stoss  |
| J.P. Morgan                       | Gokul Hariharan   |
| Morgan Stanley                    | Ray Wu            |
| Needham & Company, LLC            | Rajvindra S. Gill |
| Nomura International Limited      | Donnie Teng       |
| Roth Capital Partners             | Suji Desilva      |
| Sus