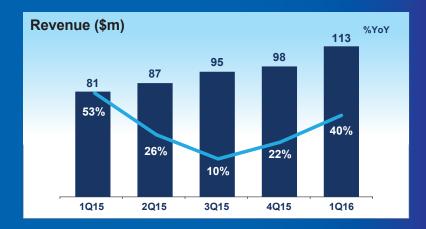

### **Quick Facts**

| Founded   | 1995                 |
|-----------|----------------------|
| IPO       | 2005                 |
| NasdaqGS  | SIMO                 |
| Revenue   | \$361 million (2015) |
| Employees | 973 (2015 year-end)  |